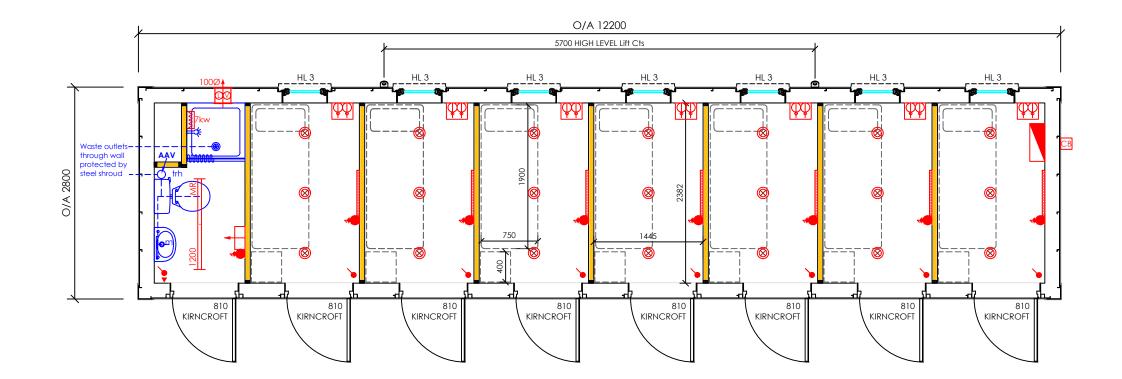

## Brief Specification.

1.6mm panels: Flat Profile Base Plates: Std Slotted Top Plates: Std top lift Jacklegs: Brackets only Lifting Points: N/a Fork Lift Tunnels: N/a Staircase fixings: Fixing Bolts Link Frame; N/a Ceiling Height: 2235mm. Insulated to Building Regulations

## Windows - UPVC

White finish double glazed HL3 600w x 400h HL Frame @ 1620mm affl c/w Galv Mesh Guards Key. 2X5DL - 2No 5 lever deadlock RC - Roller Catch

Timbe Timbe Prod Fleet Sticke I.D Plo

**DRAFT COPY ONLY** 

Client:

Title: Plan Layout Project:

40' x 9' Sleeper Unit Anti Vandal do not scale from drawing

| er Framing Perimeter: 120mm   |
|-------------------------------|
| er Partitioning Framing: 45mm |
| No:                           |
| No:                           |
| ers:                          |
| late:                         |