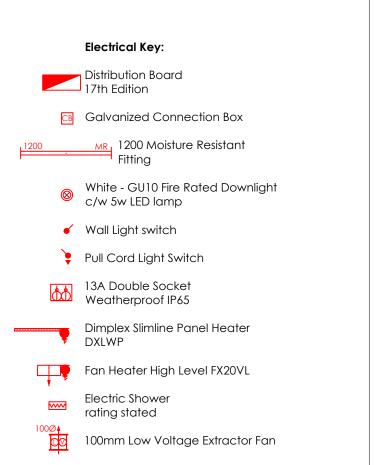

ard Polyflor Polysafe Non Slip; colour TBC Plastic door & window lining; Cream Internal Door Architrave; Brown Plastic skirting; Brown (2 part) Top lath; Brown (2 part) 'H' Sections; To Suit Board Finish Internal Corners; Brown (2 part)

## Windows - UPVC

White finish double glazed HL3 600w x 400h HL Frame @ 1620mm affl c/w Galv Mesh Guards Key. 2X5DL - 2No 5 lever deadlock RC - Roller Catch

Timbe Timbe Prod Fleet Sticke I.D Plo



**DRAFT COPY ONLY** 



Client:

Title: Plan Layout Project:

40' x 9' Sleeper Unit Anti Vandal do not scale from drawing

| er Framing Perimeter: 120mm   |
|-------------------------------|
| er Partitioning Framing: 45mm |
| No:                           |
| No:                           |
| ers:                          |
| late:                         |



| P01                | First Issue  | TG 30.08.17         |
|--------------------|--------------|---------------------|
| Rev:               | Description: | By: Date:           |
| Date:<br>30.08.17  | Drawn:<br>TG | Scale:<br>1:50 @ A3 |
| Dwg No:<br>08.5143 | AV.A100      | Rev:<br>P01         |